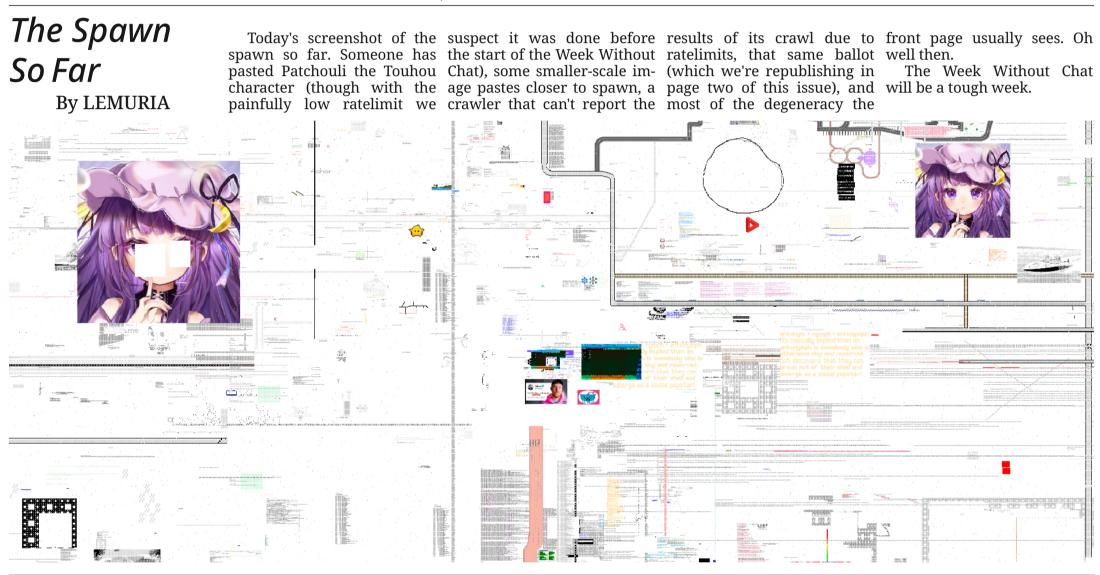

#### **By LEMURIA**

Chat starting, a ratelimit of 16 asking FP for the exact limit. characters per second has been enforced on everyone the possibility he may lie, or thing at all.

limit may have The though changed, sure. We don't exactly have Without Chat! the technology to measure

ratelimits down to the exact number of characters per With the Week Without second, and have to rely on

While we trust FP, there's at spawn, with reports of Tor may not be online. Other users unable to write any- world owners, not as trustworthy though.

Anyways, enjoy the again painfully low ratelimits you OWON journalists are un- will all get during the Week We'll get through this!

The web crawler bot is not immune to the ratelimit. For the first time, it's incomplete. Canvas bots have been hit hard by the strict ratelimit, which FP introduced during the Week Without Chat to try to stop hostile Chat restorationists. The Christa bot that annoyed many Canvas users is also nowhere to be found.