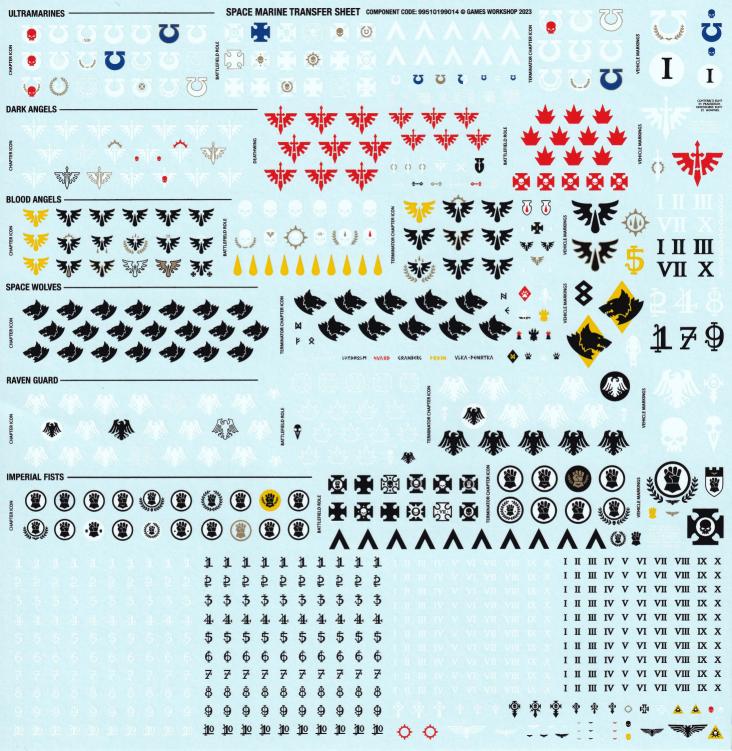

E VEHICLE TRANSFER SHEET









© & COMPONENT NUMBER 99 51 01 01 102







COMPONENT CODE: 99510101006 @ Games Workshop 2014

### DARK ANGELS VEHICLE TRANSFER SHEET







### DARK IMPERIUM TRANSFER SHEET © GAMES WORKSHOP 2017 99510199009 **ULTRAMARINES** SQUAD MARKINGS **CAMPAIGN BADGES** CHAPTER MARKINGS **HELLBLASTERS INTERCESSORS INCEPTORS** VI VI VI VI VI IX IX IX IX IX UUU **CHARACTERS BLOOD ANGELS** CHAPTER MARKINGS COMPANY MARKINGS SQUAD MARKINGS **CAMPAIGN BADGES HELLBLASTERS INTERCESSORS** INCEPTORS **CHARACTERS DARK ANGELS** CHAPTER MARKINGS SQUAD MARKINGS CAMPAIGN BADGES **HELLBLASTERS INTERCESSORS INCEPTORS CHARACTERS** SPACE WOLVES **RUNES & HONOUR MARKINGS** SAGA MARKINGS GREAT COMPANY MARKINGS · GRIMAVIK. **HELLBLASTERS INTERCESSORS** MX N1 **INCEPTORS CHARACTERS**









### DARK ANGELS UPGRADE TRANSFER SHEET COMPONENT CODE: 99510101165 @ GAMES WORKSHOP 2024 **CALIBAN**

- + Feouna auderna karibau aiudicave
- + Wordiz aufibau feousz audersz +