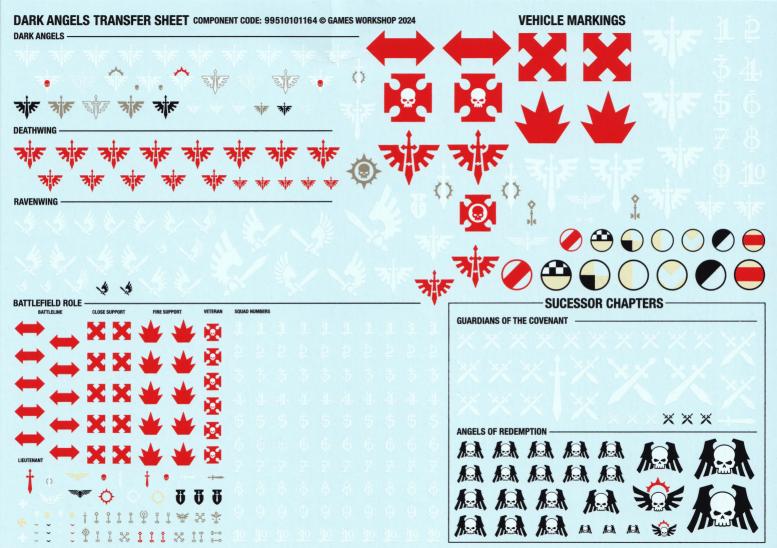

VEHICLE TRANSFER SHEET









© & COMPONENT NUMBER 99 51 01 01 102







COMPONENT CODE: 99510101006 @ Games Workshop 2014

### DARK ANGELS VEHICLE TRANSFER SHEET







### DARK IMPERIUM TRANSFER SHEET © GAMES WORKSHOP 2017 99510199009 **ULTRAMARINES** SQUAD MARKINGS **CAMPAIGN BADGES** CHAPTER MARKINGS **HELLBLASTERS INTERCESSORS INCEPTORS** VI VI VI VI VI IX IX IX IX IX UUU **CHARACTERS BLOOD ANGELS** CHAPTER MARKINGS COMPANY MARKINGS SQUAD MARKINGS **CAMPAIGN BADGES HELLBLASTERS INTERCESSORS** INCEPTORS **CHARACTERS DARK ANGELS** CHAPTER MARKINGS SQUAD MARKINGS CAMPAIGN BADGES **HELLBLASTERS INTERCESSORS INCEPTORS CHARACTERS** SPACE WOLVES **RUNES & HONOUR MARKINGS** SAGA MARKINGS GREAT COMPANY MARKINGS · GRIMAVIK. **HELLBLASTERS INTERCESSORS** MX N1 **INCEPTORS CHARACTERS**









### DARK ANGELS UPGRADE TRANSFER SHEET COMPONENT CODE: 99510101165 @ GAMES WORKSHOP 2024 **CALIBAN**

- + Feouna auderna karibau aiudicave
- + Wordiz aufibau feousz audersz +