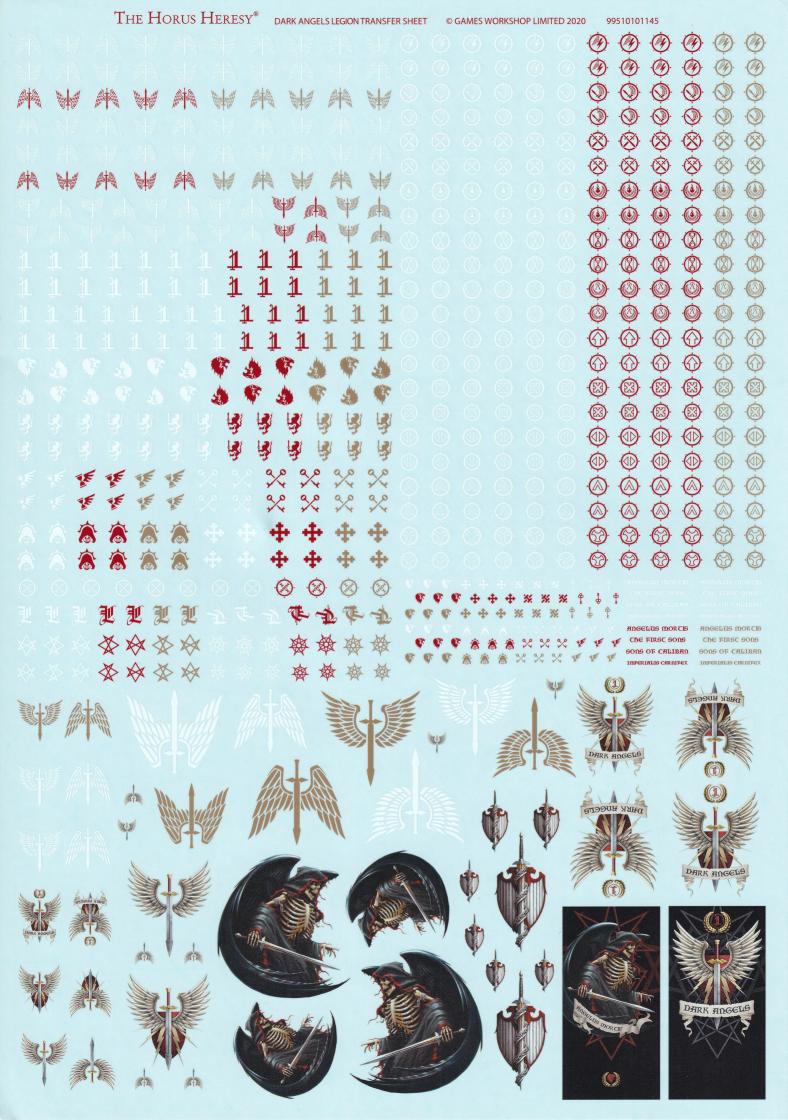

### DARK ANGELS UPGRADE TRANSFER SHEET COMPONENT CODE: 99510101165 @ GAMES WORKSHOP 2024 **CALIBAN**

- + Feouna auderna karibau aiudicave
- + Wordiz aufibau feousz audersz +