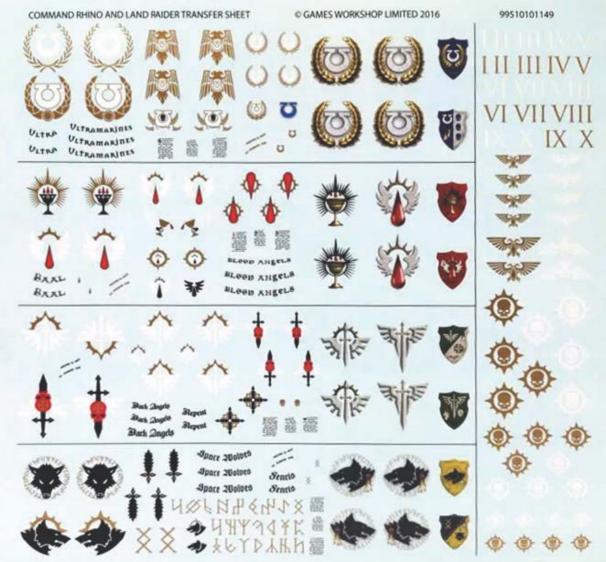

### SPACE MARINE VEHICLE TRANSFER SHEET

© & COMPONENT NUMBER 99 51 01 01 102

COMPONENT CODE: 99510101006 @ Games Workshop 2014