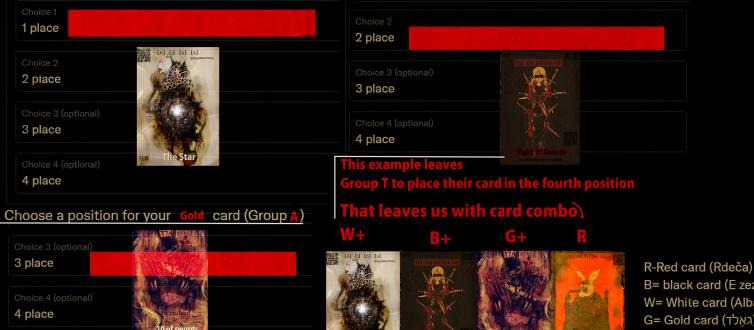

#### Choose a position for your white card (Group R)

Choose a position for your Black card (Group E)

B= black card (E zezë W= White card (Alba) G= Gold card (גאלד)

### In a subsequent poll I will ask which cards should be given to which group at the end of the week.

Each week I'll give a short quiz or ask a question. This format might change from week to week. According to these tests, the highest scoring group determines what ord This schedule may be other groups pick (example above) affected by certain circumstances.

There is a possibility that I may change the time at which voting and testing takes place.

Page 2

R-Red card (Rdeča) B= black card (E zezë ) W= White card (Alba) G= Gold card (גאָלד)

### Combos can be created in different ways. <u>Example below</u>

A GROUP CAN REFUSE TO PLACE A CARD. FOR EXAMPLE, GROUP E REFUSES TO PLACE A CARD. THE CARD COMBINATION THEN BECOMES. W+G+R

OTHER GROUPS WILL HAVE THE OPTION OF PLACING THEIR CARDS AGAIN. I WILL ASK THE GROUP CAPTAIN (THE TEAM WHO WENT FIRST AND SELECTED THE ORDER IN WHICH THE OTHER TEAMS WENT) IF THEY WOULD LIKE TO DO THIS. FOR EXAMPLE, GROUP LEADER R DECIDES TO USE THEIR CARD AGAIN. PREVIOUS TO THIS, THE GROUP MEMBERS WERE ARRANGED R, E, A, T. THEY COULD PLACE THEIR CARDS WHERE E'S WOULD HAVE BEEN. MAKING IT THEN W+W+G+R

I WILL OFFER THE SAME TO THE REMAINING GROUP IF GROUP R REFUSES TO PLACE A CARD AGAIN.

G+w+R