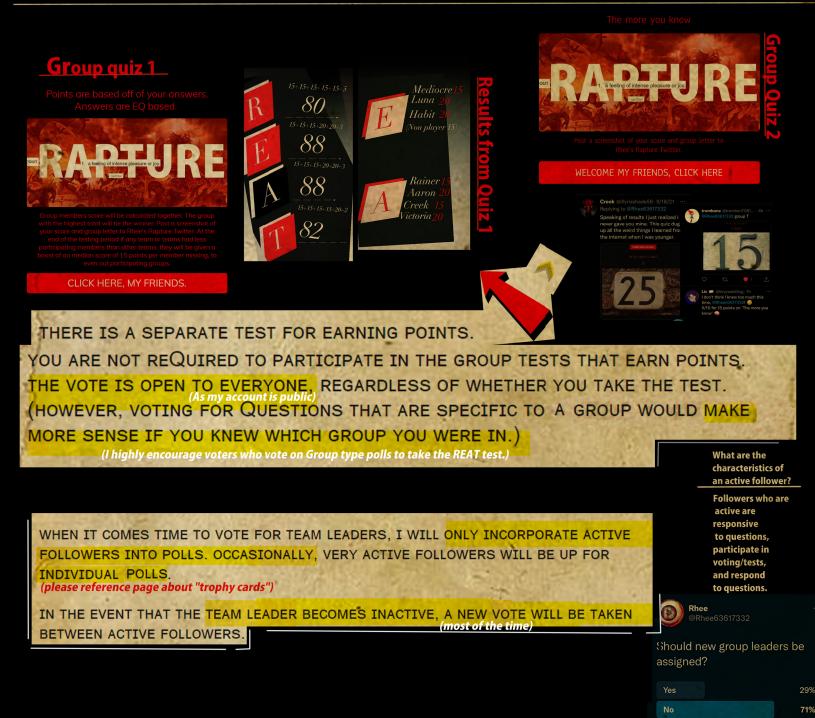

# ne ker

If you would like to participate please take the **REAT personality test.** The test will determine hich group you belong to.

A poll will be published once a week. During the first poll I will ask each group to choose where their card should go. The group with the highest score on the last test will Please reference The page labled go first and also determine the order in which the other groups pick. 'How tests work

As an example, let's say Group R got the highest score on the last test. The captain says the order is REAT and then the last group to pick gets the remaining spot automatically.

#### Choose a position for your white card (Group R)

Choose a position for your Black card (Group E)

B= black card (E zezë W= White card (Alba) G= Gold card (גאלד)

### In a subsequent poll I will ask which cards should be given to which group at the end of the week.

Each week I'll give a short quiz or ask a question. This format might change from week to week. According to these tests, the highest scoring group determines what ord This schedule may be other groups pick (example above) affected by certain circumstances.

There is a possibility that I may change the time at which voting and testing takes place.

Page 2

R-Red card (Rdeča) B= black card (E zezë ) W= White card (Alba) G= Gold card (גאָלד)

### Combos can be created in different ways. <u>Example below</u>

A GROUP CAN REFUSE TO PLACE A CARD. FOR EXAMPLE, GROUP E REFUSES TO PLACE A CARD. THE CARD COMBINATION THEN BECOMES. W+G+R

OTHER GROUPS WILL HAVE THE OPTION OF PLACING THEIR CARDS AGAIN. I WILL ASK THE GROUP CAPTAIN (THE TEAM WHO WENT FIRST AND SELECTED THE ORDER IN WHICH THE OTHER TEAMS WENT) IF THEY WOULD LIKE TO DO THIS. FOR EXAMPLE, GROUP LEADER R DECIDES TO USE THEIR CARD AGAIN. PREVIOUS TO THIS, THE GROUP MEMBERS WERE ARRANGED R, E, A, T. THEY COULD PLACE THEIR CARDS WHERE E'S WOULD HAVE BEEN. MAKING IT THEN W+W+G+R

I WILL OFFER THE SAME TO THE REMAINING GROUP IF GROUP R REFUSES TO PLACE A CARD AGAIN.

G+w+R