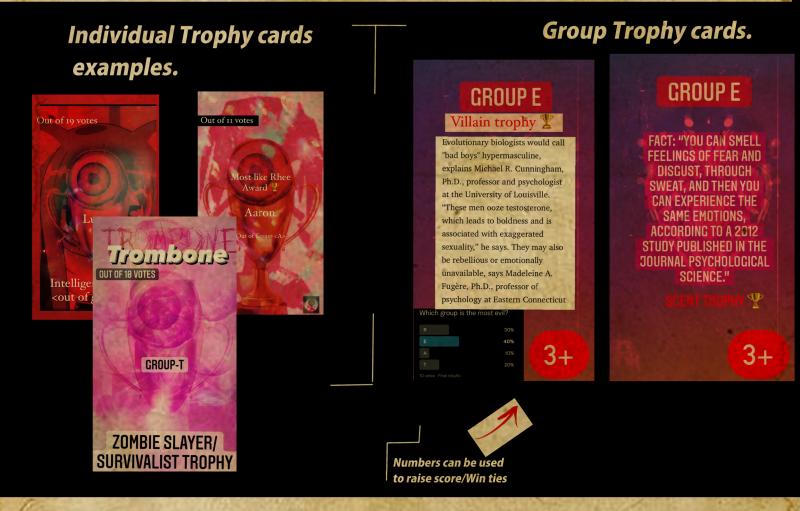

#### THE PERSONALITY TEST JUST ASSIGNS YOU TO A GROUP.

HOW TO INTERCEPT A REPROBATE CARD, IS BY UTILIZING THE TROPHY CARD.

DEPENDING ON THE SITUATION, TROPHIES CAN BE USED IN A VARIETY OF WAYS. A TROPHY CARD IS GIVEN TO THE WINNER OF A POLL OR A GROUP VOTE.

IF A REPROBATE CARD IS ACTIVATED, I'LL ASK IF ANYONE WANTS TO USE A TROPHY CARD. INDIVIDUALS ALTERNATIVELY, GROUPS CAN USE A TROPHY CARD TO BLOCK THE REPROBATE CARD.

ONCE BLOCKED, THE TROPHY CARD CANNOT BE USED AGAIN. SOME TROPHY CARDS HAVE NUMBERS. IN CERTAIN TESTS, THESE CAN BE USED TO RAISE A TEAM'S SCORE. OR TO WIN A TIE.