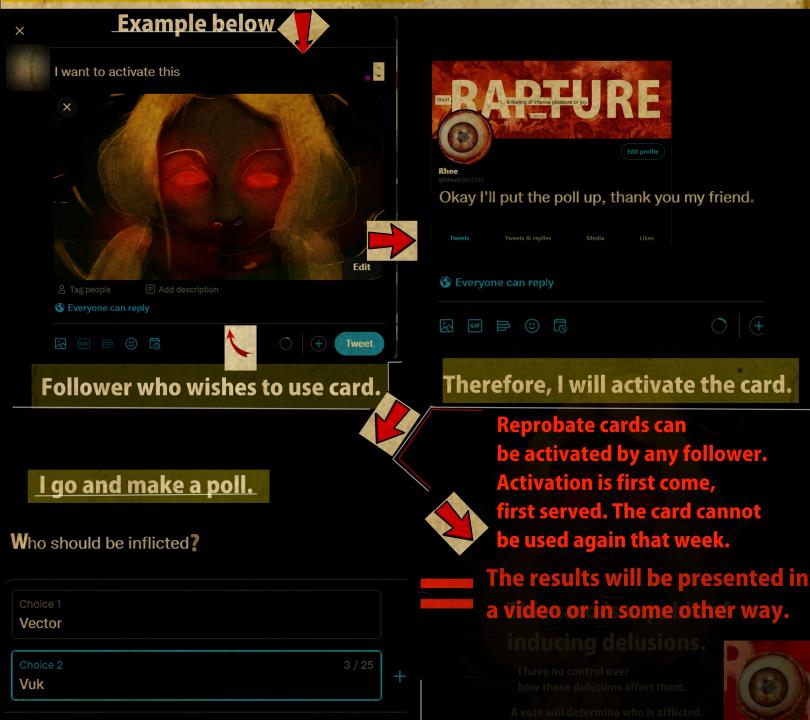

# Reprobate cards How to use

ONCE A WEEK, A CARD WILL BE PRESENTED. IN CONTRAST TO OTHER CARDS, THESE ONES ONLY CAUSE HARM.

THEY CAN BE USED BY ANYONE AT ANY TIME. FIND THE CARD AND TWEET/POST IT TO ME STATING YOU WISH TO ACTIVATE IT. THEY CANNOT BE USED AGAINST ME. I WILL MAKE A POLL FOR WHICH VICTIMS IT CAN BE USED ON.

IF A REPROBATE CARD IS ACTIVATED, I'LL ASK IF ANYONE WANTS TO USE A TROPHY CARD. INDIVIDUALS ALTERNATIVELY, GROUPS CAN USE A TROPHY CARD TO BLOCK THE REPROBATE CARD.

ONCE BLOCKED, THE TROPHY CARD CANNOT BE USED AGAIN. SOME TROPHY CARDS HAVE NUMBERS. IN CERTAIN TESTS, THESE CAN BE USED TO RAISE A TEAM'S SCORE. OR TO WIN A TIE.