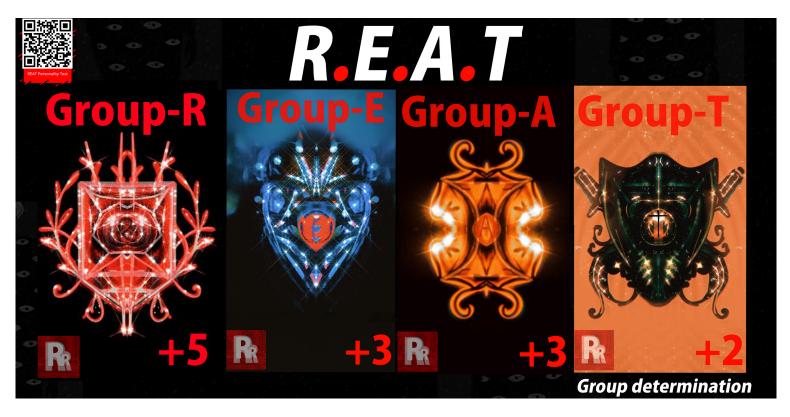

# ne ker

If you would like to participate please take the **REAT personality test.** The test will determine hich group you belong to.

A poll will be published once a week. During the first poll I will ask each group to choose where their card should go. The group with the highest score on the last test will Please reference The page labled go first and also determine the order in which the other groups pick. 'How tests work

As an example, let's say Group R got the highest score on the last test. The captain says the order is REAT and then the last group to pick gets the remaining spot automatically.