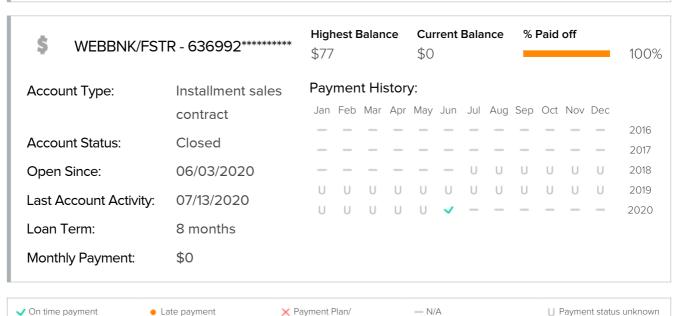

| WEBBNK/FHU             | JT - 636992******** | Cred<br>\$0 | dit Lir | nit    |              | Cur<br>\$0 | rent         | Bala   | nce    | Cr           |          | Utiliz   | ation    | 0%   |
|------------------------|---------------------|-------------|---------|--------|--------------|------------|--------------|--------|--------|--------------|----------|----------|----------|------|
| Account Type:          | Charge account      | Pay         | men     | t Hi   | stor         | y:         |              |        |        |              |          |          |          |      |
| Account Status:        | Closed              | Jan         | Feb     | Mar    | Apr          | May        | Jun          | Jul    | Aug    | Sep          | Oct      | Nov      | Dec      |      |
| Account status.        | Closed              | _           | _       | _      | _            | _          | _            | _      | _      | _            | _        | _        | _        | 2017 |
| Open Since:            | 07/16/2020          | _           | _       | _      | _            | _          | _            | _      | _      | _            | _        | _        | _        | 2018 |
| Last Account Activity: | 02/11/2021          | _           | U       | U      | $\; \cup \;$ | U          | $\; \cup \;$ | $\cup$ | $\cup$ | $\; \cup \;$ | U        | U        | U        | 2019 |
|                        | 0_,, _ 0            | $\cup$      | $\cup$  | $\cup$ | $\; \cup \;$ | $\cup$     | $\cup$       | ~      | ~      | ~            | <b>~</b> | <b>~</b> | <b>~</b> | 2020 |
|                        |                     | ~           | -       | -      | -            | -          | -            | -      | -      | -            | -        | -        | _        | 2021 |