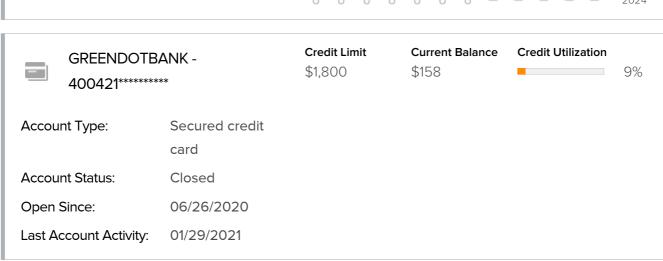

| WEBBNK/FHU             | JT - 636992******** | Cred<br>\$0 | dit Lir | nit    |              | Cur<br>\$0 | rent         | Bala   | nce    | Cr           |          | Utiliz   | ation    | 0%   |
|------------------------|---------------------|-------------|---------|--------|--------------|------------|--------------|--------|--------|--------------|----------|----------|----------|------|
| Account Type:          | Charge account      | Pay         | men     | t Hi   | stor         | y:         |              |        |        |              |          |          |          |      |
| Account Status:        | Closed              | Jan         | Feb     | Mar    | Apr          | May        | Jun          | Jul    | Aug    | Sep          | Oct      | Nov      | Dec      |      |
| Account status.        | Closed              | _           | _       | _      | _            | _          | _            | _      | _      | _            | _        | _        | _        | 2017 |
| Open Since:            | 07/16/2020          | _           | _       | _      | _            | _          | _            | _      | _      | _            | _        | _        | _        | 2018 |
| Last Account Activity: | 02/11/2021          | _           | U       | U      | $\; \cup \;$ | U          | $\; \cup \;$ | $\cup$ | $\cup$ | $\; \cup \;$ | U        | U        | U        | 2019 |
|                        | 0_,, _ 0            | $\cup$      | $\cup$  | $\cup$ | $\; \cup \;$ | $\cup$     | $\cup$       | ~      | ~      | ~            | <b>~</b> | <b>~</b> | <b>~</b> | 2020 |
|                        |                     | ~           | -       | -      | -            | -          | -            | -      | -      | -            | -        | -        | _        | 2021 |