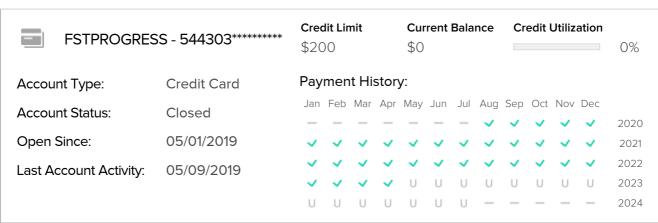

## **CREDIT AND RETAIL CARDS - 5**

| CCB/ZALES -            | 578097******   | Credit Limit<br>\$1,000 | Current Balance | Credit Utilization | 0% |
|------------------------|----------------|-------------------------|-----------------|--------------------|----|
| Account Type:          | Charge account |                         |                 |                    |    |
| Account Status:        | Closed         |                         |                 |                    |    |
| Open Since:            | 05/19/2021     |                         |                 |                    |    |
| Last Account Activity: | 05/01/2022     |                         |                 |                    |    |