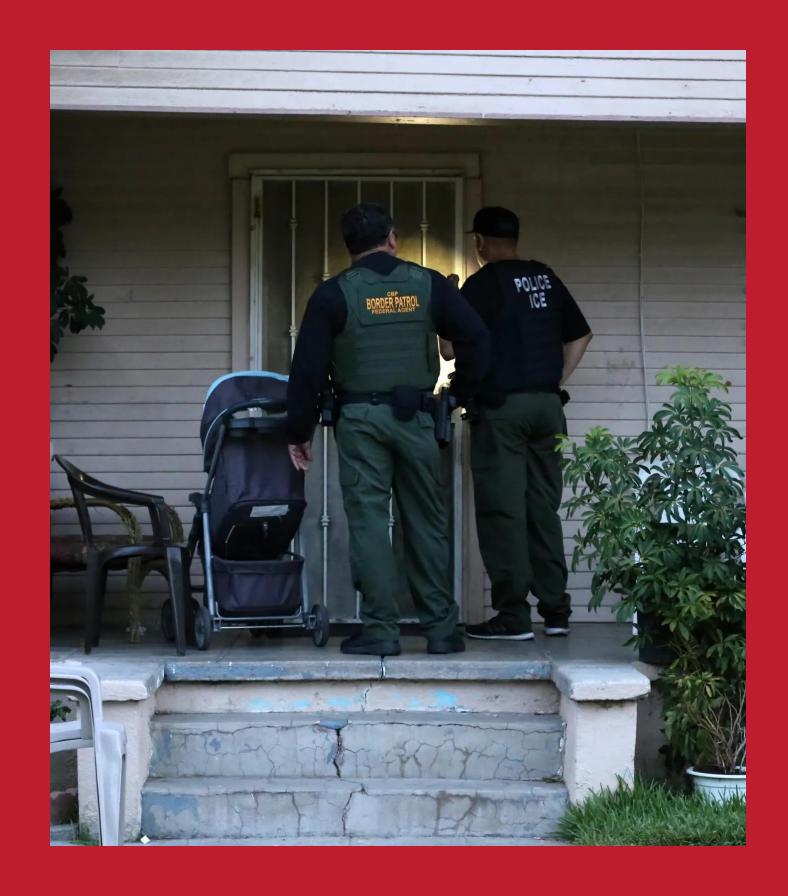

# What should I do if ICE comes to my house?

### MAIN POINTS

- Do not open your door
- Ask ICE to identify themselves and to present a warrant
- DO NOT give ICE any documents or information
- If ICE officers enter your house, ask ICE to leave
- Inform ICE that you do not want them to search

# You have the right to NOT OPEN the door

- You can have the conversation through the closed door
- ICE can show you whatever documents they have at the window OR sliding it under the door
- If you open the door the slightest, ICE may push the door open so DO NOT OPEN YOUR DOOR

### Identify who is at your door

- ICE can pretend to be the police
- Ask for their badge and name.
- Ask to see their badge.
  - Ask if they have a warrant and to slide it under the door

# Without a judicial warrant

# ICE CANNOT enter your home

Judicial warrants must have your name and be signed by a judge