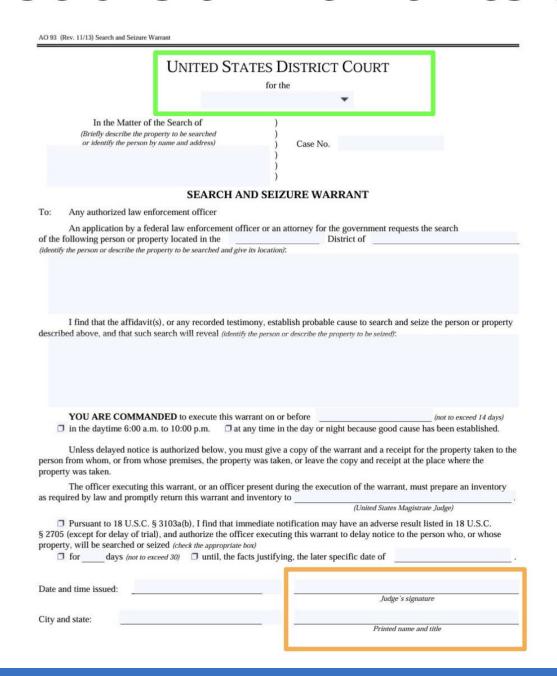

# Without a judicial warrant

# ICE CANNOT enter your home

Judicial warrants must have your name and be signed by a judge