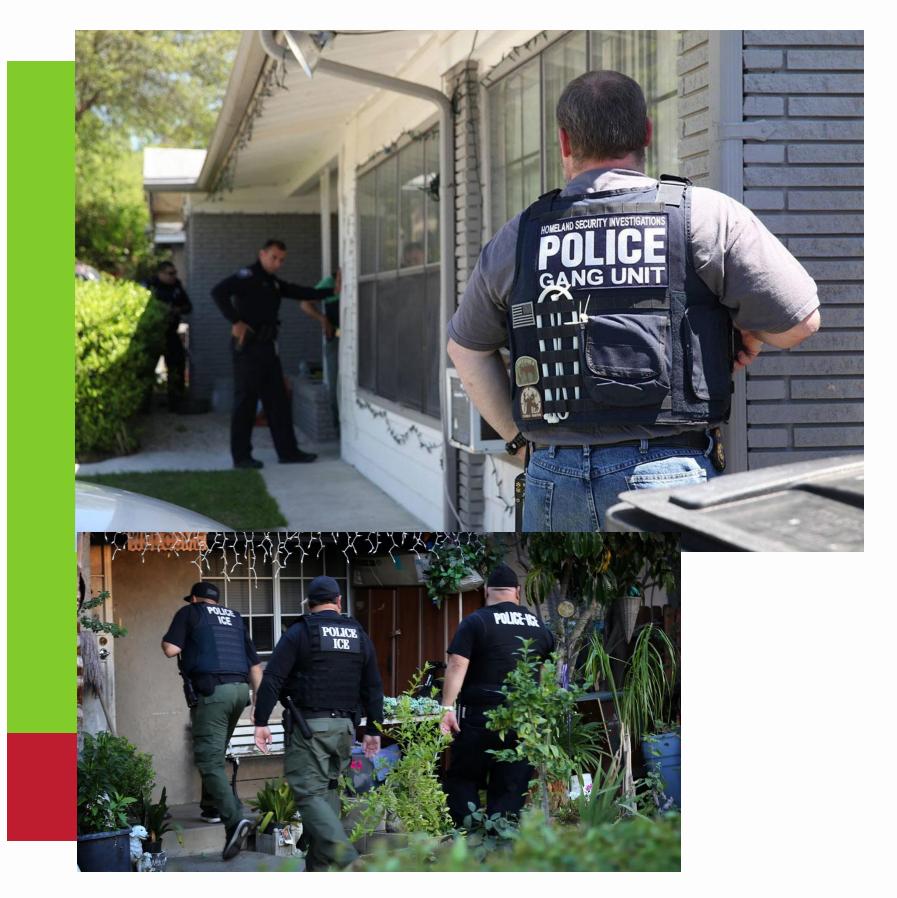

# What should I do if ICE comes to my house?

### MAIN POINTS

- Do not open your door
- Ask ICE to identify themselves and to present a warrant
- DO NOT give ICE any documents or information
- If ICE officers enter your house, ask ICE to leave
- Inform ICE that you do not want them to search