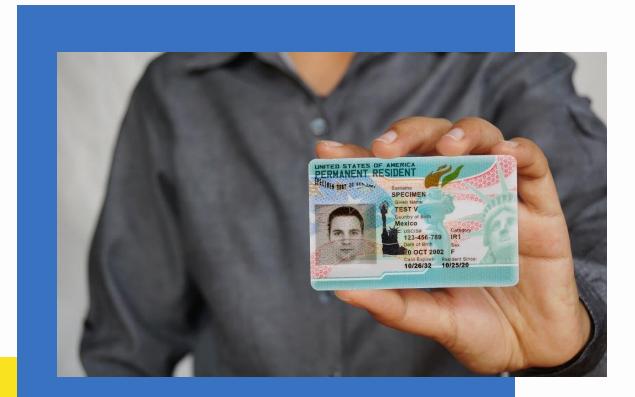

## If you are a permanent resident...

Permanent resident

U.S. Citizen

### Documents to have and NOT have on you

| ALWAYS CARRY                                                                                                        | LEAVE AT HOME                               |
|---------------------------------------------------------------------------------------------------------------------|---------------------------------------------|
| - Valid green card and or work permit                                                                               | - Any documents from your country of origin |
| - State ID and or State Driver's License                                                                            | - False identity or immigration documents   |
| - Any identification issued by the US and does not say anything about your immigration status and country of origin | - Documents that are not yours              |